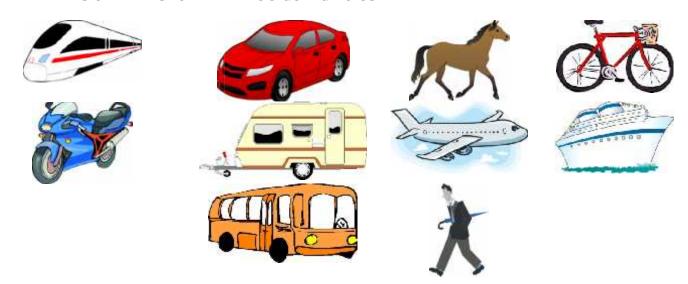

A RESORT |
|------------|-----------|------------|-----------|----------|
|            |           |            |           |          |

## I WOULD LIKE TO STAY FOR...

a weekend a week a fortnight a month

## YOU NEED TO MAKE A SIMPLE BUDGET (A PLAN OF THE MONEY YOU ARE GOING TO SPEND)

| transport | accommodation | food | tours | gifts     |      |
|-----------|---------------|------|-------|-----------|------|
|           |               |      |       | į,        | 1600 |
|           |               |      |       |           |      |
|           |               |      |       | <u>\$</u> |      |
|           |               |      |       | 100       |      |

## WHERE ARE YOU GOING TO STAY? YOU NEED TO BOOK THE ROOM IN ADVANCE



#### WHAT MEANS OF TRANSPORT ARE YOU GOING TO USE?



## PLAN THE ACTIVITIES YOU ARE GOING TO DO THERE FOR EVERY DAY

visit museums meet a celebrity

go sightseeing visit a monument

have a bath go to a music festival

hiking a cruise

## MAKE A LIST OF THE THINGS YOU NEED TO PACK IN ADVANCE AND THE TYPE OF CLOTHES.

- o passport
- o tickets
- o credit card
- o money
- o mobile phone
- o guidebooks
- o map
- o food & water
- o sickness pills



**SUMMER CLOTHES / WINTER CLOTHES** 



FINALLY YOU CAN WRITE A POSTCARD TO YOUR FAMILY / FRIENDS TO TELL THEM ABOUT THE TRIP. YOU CAN WRITE ABOUT THE EXPERIENCE, THE VISITS, THE PEOPLE YOU MEET, THE WEATHER, THE LANDSCAPE, THE ACCOMODATION... YOU CAN ALSO DRAW A PICTURE OF THE PLACE.

| This is a handinade<br>postcard from the art<br>studio of | POST CARD | Place<br>Stamp<br>Here |
|----------------