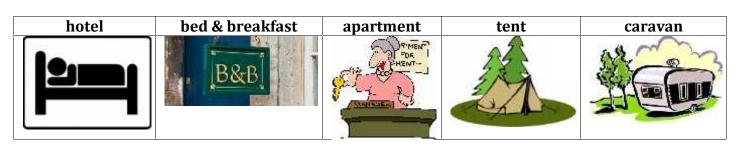

?

| A BIG CITY | A VILLAGE | A MOUNTAIN | THE BEACH | A RESORT |
|------------|-----------|------------|-----------|----------|
|            |           |            |           |          |

## I WOULD LIKE TO STAY FOR...

a weekend a week a fortnight a month

## YOU NEED TO MAKE A SIMPLE BUDGET (A PLAN OF THE MONEY YOU ARE GOING TO SPEND)

| transport | accommodation | food | tours | gifts     |      |
|-----------|---------------|------|-------|-----------|------|
|           |               |      |       | į,        | 1600 |
|           |               |      |       |           |      |
|           |               |      |       | <u>\$</u> |      |
|           |               |      |       | 100       |      |

## WHERE ARE YOU GOING TO STAY? YOU NEED TO BOOK THE ROOM IN ADVANCE



#### WHAT MEANS OF TRANSPORT ARE YOU GOING TO USE?



## PLAN THE ACTIVITIES YOU ARE GOING TO DO THERE FOR EVERY DAY

visit museums meet a celebrity

go sightseeing visit a monument

have a bath go to a music festival

hiking a cruise

## MAKE A LIST OF THE THINGS YOU NEED TO PACK IN ADVANCE AND THE TYPE OF CLOTHES.

- o passport
- o tickets
- o credit card
- o money
- o mobile phone
- o guidebooks
- o map
- o food & water
- o sickness pills



**SUMMER CLOTHES / WINTER CLOTHES** 



FINALLY YOU CAN WRITE A POSTCARD TO YOUR FAMILY / FRIENDS TO TELL THEM ABOUT THE TRIP. YOU CAN WRITE ABOUT THE EXPERIENCE, THE VISITS, THE PEOPLE YOU MEET, THE WEATHER, THE LANDSCAPE, THE ACCOMODATION... YOU CAN ALSO DRAW A PICTURE OF THE PLACE.

| This is a handinade<br>postcard from the art<br>studio of |